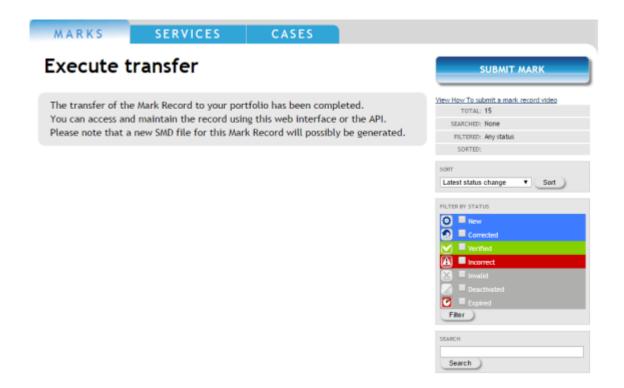

er code by following the same process as described above.

-

 $<sup>^{\</sup>rm 2}$  If you select "Cancel", the transfer will not proceed.



## 3. Execute transfer (for Trademark Agents)

After you have received a transfer code, click on the "Execute a transfer" button to execute the transfer. This button can be found in the right bottom corner of the Trademark Clearinghouse start page after you have logged in.



Enter the transfer code you have received from a Trademark Holder or another Trademark Agent and click on "Complete transfer" in order to transfer the trademark record to your account<sup>3</sup>.

<sup>&</sup>lt;sup>3</sup> Please be aware that your account will be charged \$30 for the transfer.





After the transfer has been completed, the following screen will be shown.