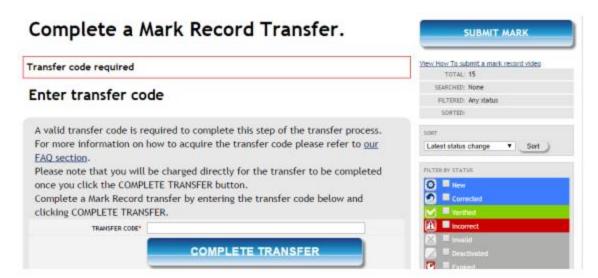

Enter the transfer code you have received from a Trademark Holder or another Trademark Agent and click on "Complete transfer" in order to transfer the trademark record to your account<sup>3</sup>.

<sup>&</sup>lt;sup>3</sup> Please be aware that your account will be charged \$30 for the transfer.