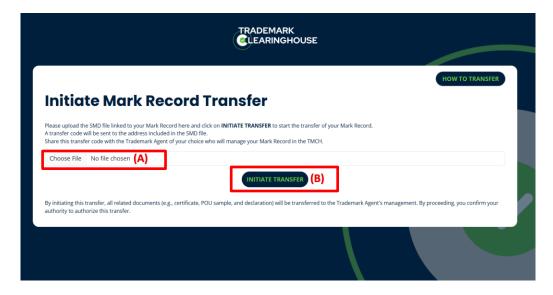

After clicking this button, you will be redirected to the "Initiate Mark Record Transfer" page. On this page, you can upload your SMD file (A) *(please note that only SMD files should be uploaded here)*. After uploading this file, click on the "Initiate transfer" button (B).

Clicking on this button will trigger a transfer code that will be sent to the e-mail address included in your trademark record.

After you have received the transfer code, you can provide this code to the new Trademark Agent and the trademark record transfer can be executed.