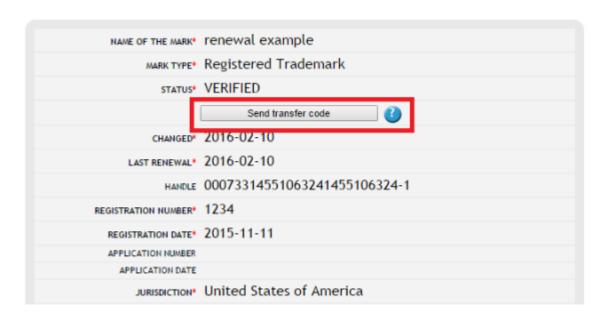

When you wish to transfer a trademark record for which no SMD file is available, please navigate to the trademark record by using the "Mark Overview" page, which is available after you have logged in at the Trademark Clearinghouse. In the "Mark Overview" page, open the verified trademark record you wish to transfer. Under the "Status" field, you will see a button "Send transfer code".

If you wish to transfer your verified trademark record, click on "Send transfer code". A popup message will then show you the transfer code<sup>1</sup>.

<sup>&</sup>lt;sup>1</sup> We strongly suggest you copy this code.