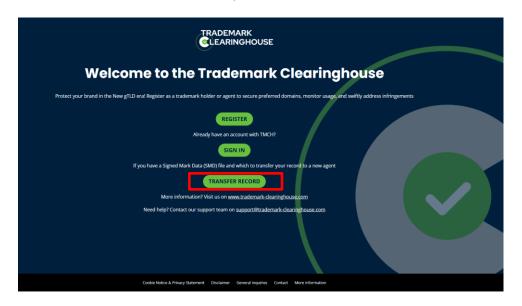

#### 2. Initiate Transfer

2.1. Transferring a trademark record with a valid Proof of Use.

At the Trademark Clearinghouse home page, you will have the opportunity to start the transfer process.

To initiate the trademark record transfer, please click on "TRANSFER RECORD" button.