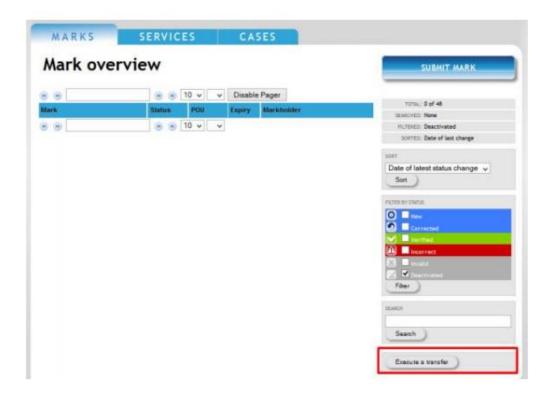

## 3. Execute transfer (for Trademark Agents)

After you have received a transfer code, click on the "Execute a transfer" button to execute the transfer. This button can be found in the right bottom corner of the Trademark Clearinghouse start page after you have logged in.