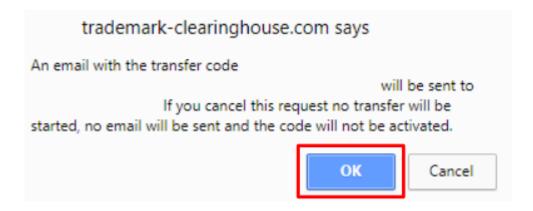

If you wish to transfer your verified trademark record, click on "Send transfer code". A popup message will then show you the transfer code<sup>1</sup>.

<sup>&</sup>lt;sup>1</sup> We strongly suggest you copy this code.

After clicking "OK" an e-mail will also be sent to the e-mail address included in the trademark record, providing the holder with the transfer code<sup>2</sup>.

After clicking on "OK", a red box with "Transfer code will be sent" will show up at the top of your trademark record page.

-

 $<sup>^{\</sup>rm 2}$  If you select "Cancel", the transfer will not proceed.