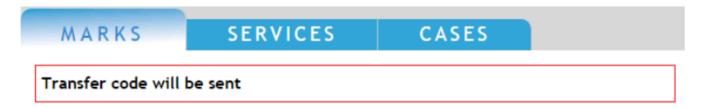

After clicking "OK" an e-mail will also be sent to the e-mail address included in the trademark record, providing the holder with the transfer code<sup>2</sup>.

After clicking on "OK", a red box with "Transfer code will be sent" will show up at the top of your trademark record page.